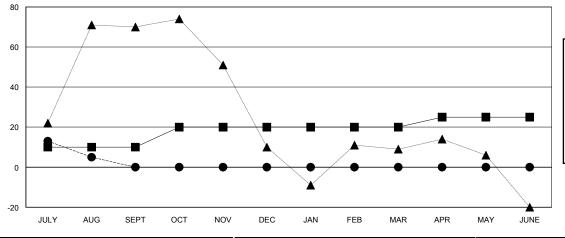

#### GOALS AND ACTUAL NEW CLUBS CUMULATIVE

| - 🔳 - | MEMBER GROWTH NET GOAL |  |
|-------|------------------------|--|
|       |                        |  |

- ● - MEMBER GROWTH ACTUAL
- ▲ - LAST YEAR MEMBERSHIP ACTUAL